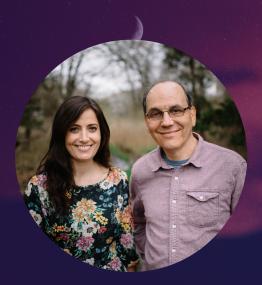

# SEEING WITH YOUR HEART CONSTELLATIONS

With Dan Cohen, PhD & Emily Blefeld, LICSW

Dan Cohen, PhD & Emily Blefeld, LICSW

Seeing with Your Heart Constellations enhance our body's evolutionary capacity to perceive and integrate the ordinary, ancestral and spiritual dimensions of consciousness that are at the core of what it means to be human. Emily and Dan will demonstrate their unique approach to using constellations to release patterns of oppression and trauma inherited from generations past.